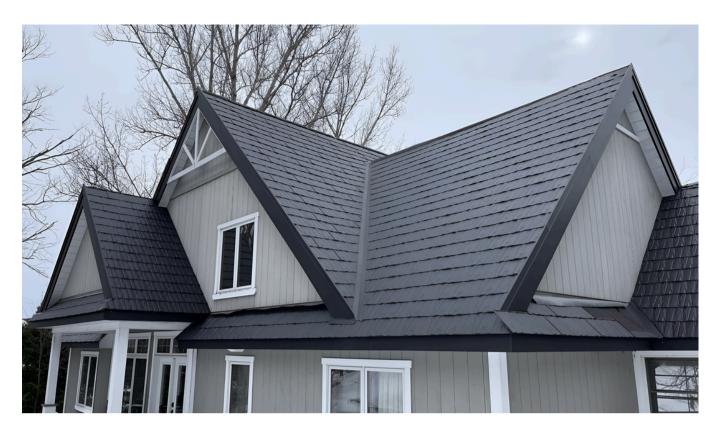

## Metal Shingles

Timeless beauty paired with superior protection.

Our Metal Shingles offer a contemporary and permanent roofing solution. This profile combines strength, cost-effectiveness, sustainability, and aesthetic appeal. These shingles are made from durable metals like steel or aluminum, offering superior resistance to harsh weather conditions, including heavy rain, snow, and high winds. Their longevity and minimal maintenance needs make them a cost-effective option over time, as they can last significantly longer than traditional asphalt shingles.

OMRS Metal Shingles are made from recycled materials like aluminum and steel that are fully recyclable at the end of their life span.

Additionally, their reflective properties help improve energy efficiency by reducing cooling costs. Our experienced shingle technicians ensure exemplary products to help you get the job done right. The Metal Slate Shingles feature a 4-way interlock and direct-to-deck installation, making them easy to install. Their impact and fire-resistant, slate-inspired design, provides a versatile and attractive option for any architectural design.

- Roofing profile
- Concealed fasteners
- 26 gauge
- 40 year limited paint warranty
- Direct to deck installation
- Impact, weather and fire resistant
- Offered in textured finish options
- 3/12 minimum roof pitch
- 55% Aluminum-zinc alloy coated steel