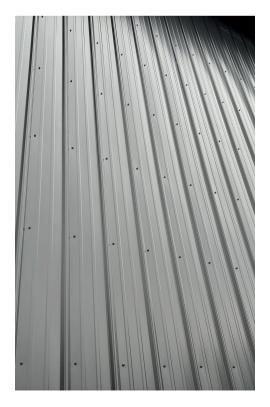

### Ribbed Steel

Strength in every rib.

Ribbed steel is a versatile material used for both roofing and siding, known for its strength, cost-effectiveness, sustainability, and aesthetic appeal. The engineered ribbed design enhances the structural integrity of the panels, providing exceptional durability and resistance to harsh weather conditions, including heavy winds and impacts. This resilience ensures a long lifespan with minimal maintenance, making Ribbed Steel a cost-effective choice over time. Additionally, Ribbed Steel panels are made from recycled materials and can be fully recycled at the end of their service life, supporting sustainable building practices. Their reflective properties also contribute to energy efficiency by reducing cooling costs. Ribbed Steel panels offer a clean, modern look that can complement various architectural styles, available in a range of colours and finishes to suit diverse design preferences.

- Roofing and siding profile
- Concealed fasteners
- 29 gauge
- 40 year limited paint warranty
- Direct to deck or strapping installation
- Impact, weather and fire resistant
- Offered in textured and gloss finish options
- 3/12 minimum roof pitch
- 55% Aluminum-zinc alloy coated steel

## Dimensions Panel Coverage: 35-1/4" W

#### **Colour Options**

GRAPHITE MELCHERS CHARCOAL GREEN SLATE GREY SLATE GREY