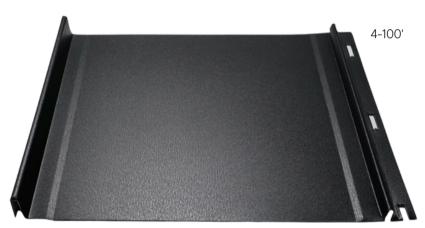

## Snap Lock Standing Seam

Seamlessly strong, effortlessly efficient.

Snap Lock Standing Seam roofing and siding is a popular choice for both residential and commercial buildings, offering a combination of aesthetic appeal and practical benefits. This profile features panels that snap together without the need for mechanical seaming, simplifying the installation process while still providing a secure and weather-resistant seal. Snap Lock Standing Seam panels stand out due to their use of recyclable materials, like aluminum and steel, which can be repurposed at the end of their service life. The reflective surface of these metal panels helps to minimize heat absorption. contributing to lower energy consumption for cooling. This energy efficiency, coupled with the long lifespan and minimal maintenance requirements of metal roofs and siding, makes the Snap Lock Standing Seam profile a great choice for your roofing or siding needs.

- Roofing and siding profile
- Concealed fasteners
- 24 & 26 gauge
- 40 year limited paint warranty
- Offered with or without strengthening ribs
- Impact, weather and fire resistant
- Offered in textured and gloss finish options
- 3/12 minimum roof pitch
- 55% Aluminum-zinc alloy coated steel

#### **Dimensions**

Panel Coverage: 15-1/2" W

16-3/8"