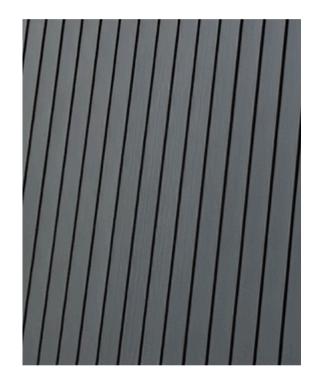

## Modern Plank Siding

Timeless beauty of real wood.

Modern Plank metal siding offers a blend of strength and beauty, making it a popular choice for contemporary architectural designs. Constructed from resilient metals such as steel or aluminum, our Modern Plank metal siding provides exceptional strength and durability against harsh weather conditions, ensuring long-term durability with minimal maintenance. Its cost-effectiveness lies in both its initial affordability and the reduced need for repairs or replacements over time. From a sustainability perspective, our Modern Plank metal siding is made from recycled materials and is fully recyclable at the end of its lifespan, reducing environmental impact. Metal siding's inherent energy efficiency helps to lower heating and cooling costs by reflecting sunlight and reducing heat transfer. Modern Plank metal siding offers clean lines and a variety of textures and finishes, allowing for versatile design options that can enhance the visual appeal of any building facade.

#### **Dimensions**

Panel Coverage: 7" W