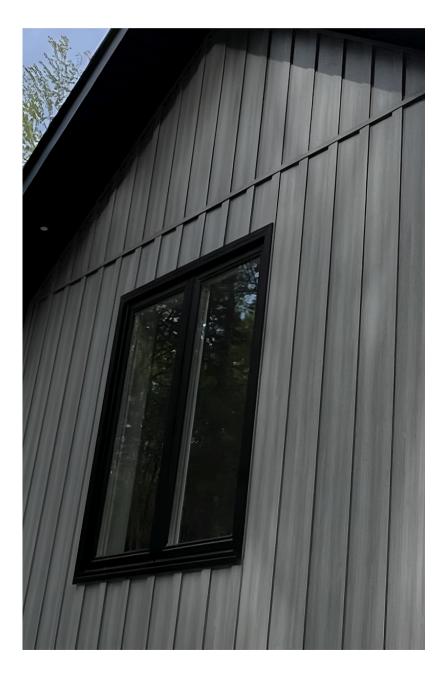

## Modern Plank Siding

Timeless beauty of real wood.

Modern Plank metal siding offers a blend of strength and beauty, making it a popular choice for contemporary architectural designs. Constructed from resilient metals such as steel or aluminum, our Modern Plank metal siding provides exceptional strength and durability against harsh weather conditions, ensuring long-term durability with minimal maintenance. Its cost-effectiveness lies in both its initial affordability and the reduced need for repairs or replacements over time. From a sustainability perspective, our Modern Plank metal siding is made from recycled materials and is fully recyclable at the end of its lifespan, reducing environmental impact. Metal siding's inherent energy efficiency helps to lower heating and cooling costs by reflecting sunlight and reducing heat transfer. Modern Plank metal siding offers clean lines and a variety of textures and finishes, allowing for versatile design options that can enhance the visual appeal of any building facade.

#### **Dimensions**

Panel Coverage: 7" W

#### **Colour Options**

TEX 24 Ga.

WOODGRAIN 24 Ga. & 25 Ga.