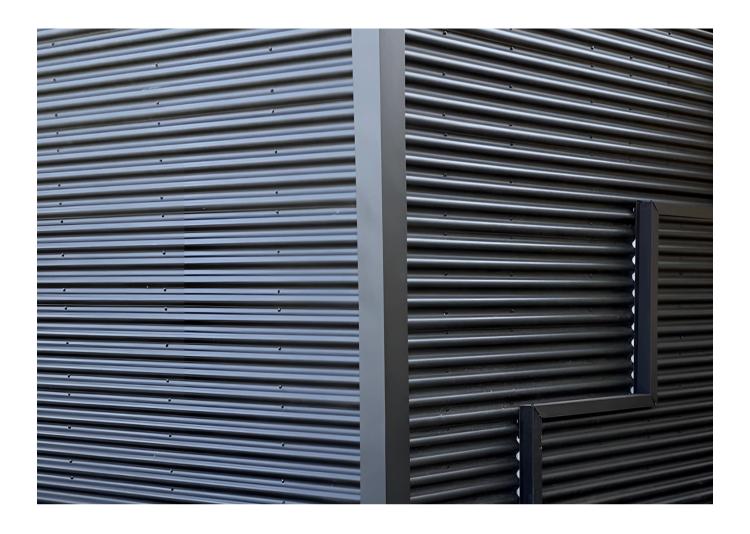

## Corrugated

Rippled metal panels for a unique look.

Corrugated Sheet Metal is a highly practical and popular choice for both roofing and siding, offering numerous benefits including strength, cost-effectiveness, sustainability, and aesthetic versatility. The distinctive corrugated pattern not only enhances the material's structural resilience, providing excellent durability and resistance to severe weather conditions, but also contributes to efficient water runoff. The durability of these panels ensure a long lifespan with minimal maintenance, making it a cost-effective option for various construction projects. From a sustainability standpoint, Corrugated Sheet Metal is manufactured from recycled materials and can be fully recycled at the end of its life, reducing environmental impact. Its reflective properties help in reducing energy consumption for cooling. Corrugated Sheet Metal provides a rugged, industrial look that can be adapted to both modern and traditional architectural styles, available in a variety of colours and finishes to meet diverse design preferences.

- Roofing and heavy duty siding profile
- Concealed fasteners
- 26 gauge
- 40 year limited paint warranty
- Direct to deck or strapping installation
- Impact, weather and fire resistant
- Offered in textured and gloss finish options
- 3/12 minimum roof pitch
- 55% Aluminum-zinc alloy coated steel

#### **Dimensions**

Panel Coverage: 27" W

4'-2

29-3/16"

#### **Colour Options**