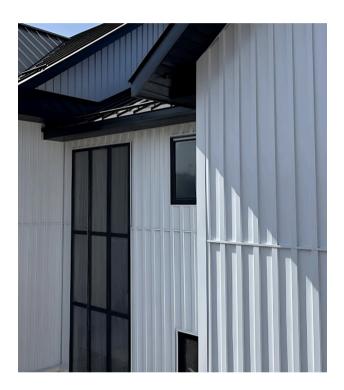

## Board & Batten Siding

Eyecatching lines and shadows for A lasting appeal.

Board & Batten metal siding is a versatile and durable option that combines strength and aesthetic appeal. This style of siding features wide, vertical panels (boards) with narrower strips (battens) covering the seams, creating a distinctive and rustic look. Board & Batten siding offers exceptional strength and resistance to harsh weather conditions, ensuring longevity with minimal maintenance requirements. Its durability translates into costeffectiveness over time, reducing the need for frequent repairs or replacements. These panels are inherently fire and mold resistant as well. Board & Batten panels are manufactured from recycled materials and are fully recyclable at the end of their lifespan, contributing to reduced environmental impact. These siding panels provide a timeless appeal that can complement various architectural styles, offering a range of colours and finishes to suit both traditional and modern designs.

#### **Dimensions**

Panel Coverage: 7" W

#### **Colour Options**

TEX 24 Ga.

WOODGRAIN 24 Ga. & 25 Ga.