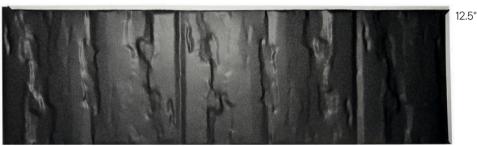

## Metal Shingles

Timeless beauty paired with superior protection.

Our Metal Shingles offer a contemporary and permanent roofing solution. This profile combines strength, cost-effectiveness, sustainability, and aesthetic appeal. These shingles are made from durable metals like steel or aluminum, offering superior resistance to harsh weather conditions, including heavy rain, snow, and high winds. Their longevity and minimal maintenance needs make them a cost-effective option over time, as they can last significantly longer than traditional asphalt shingles.

OMRS Metal Shingles are made from recycled materials like aluminum and steel that are fully recyclable at the end of their life span.

Additionally, their reflective properties help improve energy efficiency by reducing cooling costs. Our experienced shingle technicians ensure exemplary products to help you get the job done right. The Metal Slate Shingles feature a 4-way interlock and direct-to-deck installation, making them easy to install. Their impact and fire-resistant, slate-inspired design, provides a versatile and attractive option for any architectural design.

- Roofing profile
- Concealed fasteners
- 26 gauge
- 40 year limited paint warranty
- Direct to deck installation
- Impact, weather and fire resistant
- Offered in textured finish options
- 3/12 minimum roof pitch
- 55% Aluminum-zinc alloy coated steel

#### **Dimensions**

Panel Coverage: 50.72 sq. ft/box

39"