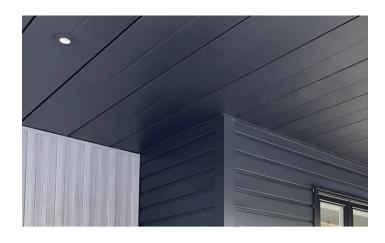

### Hidden Vent Soffit

Combining aesthetics with functionality.

Hidden Vent Metal Soffits offer a combination of aesthetics and functionality, making them a popular choice for architectural detailing. These Soffits feature concealed ventilation slots that provide airflow while maintaining a seamless and clean appearance. Made from durable metals like aluminum and steel, Hidden Vent Metal Soffits provide resistance to weather elements, ensuring long-term durability with minimal maintenance requirements. Their durability contributes to cost-effectiveness over time, as they are less prone to damage and deterioration compared to other materials. These Metal Soffits are manufactured from recycled materials and can be fully recycled at the end of their lifespan. They offer a sleek and modern look that enhances the overall appearance of buildings, available in various colours and finishes to match different architectural styles and preferences.

- Soffit profile
- Concealed fasteners
- 24 & 26 gauge
- 40 year limited paint warranty
- Impact, weather and fire resistant
- Exceptional ventilation
- Offered in textured and aluminum finish options
- 55% Aluminum-zinc alloy coated steel