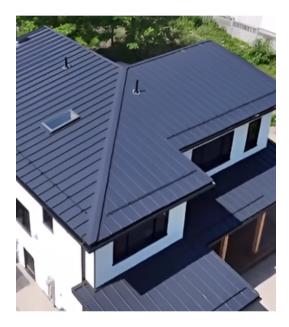

## Mechanical Lock Standing Seam

Superior protection against the elements.

Mechanical Lock Standing Seam is a type of metal roofing and siding system characterized by its durable and weather-resistant design. It features vertical panels with raised seams that interlock through a mechanical seaming process, creating a watertight seal. This profile is popular for its sleek, modern appearance and its ability to withstand harsh weather conditions, making it ideal for both residential and commercial buildings. One of the standout features of the Mechanical Lock Standing Seam profile is its sustainability. The panels are made from recycled metals like aluminum and steel, which themselves are fully recyclable at the end of their lifespan. Additionally, the reflective properties of metal roofing can enhance energy efficiency by reducing cooling costs, making it an eco-friendly choice for environmentally conscious building projects. The Mechanical Lock Standing Seam is also known for its longevity and low maintenance requirements, as well as its capacity to accommodate thermal expansion and contraction, ensuring a secure and lasting installation.

- Roofing and siding profile
- Concealed fasteners
- 24 & 26 gauge
- 40 year limited paint warranty
- Offered with or without strengthening ribs
- Impact, weather and fire resistant
- Offered in textured and gloss finish options
- 1/12 minimum roof pitch
- 55% Aluminum-zinc alloy coated steel