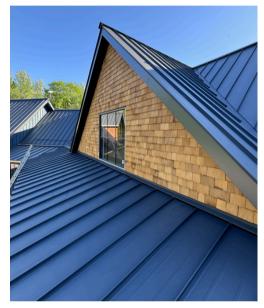

## Mechanical Lock Standing Seam

Superior protection against the elements.

Mechanical Lock Standing Seam is a type of metal roofing and siding system characterized by its durable and weather-resistant design. It features vertical panels with raised seams that interlock through a mechanical seaming process, creating a watertight seal. This profile is popular for its sleek, modern appearance and its ability to withstand harsh weather conditions, making it ideal for both residential and commercial buildings. One of the standout features of the Mechanical Lock Standing Seam profile is its sustainability. The panels are made from recycled metals like aluminum and steel, which themselves are fully recyclable at the end of their lifespan. Additionally, the reflective properties of metal roofing can enhance energy efficiency by reducing cooling costs, making it an eco-friendly choice for environmentally conscious building projects. The Mechanical Lock Standing Seam is also known for its longevity and low maintenance requirements, as well as its capacity to accommodate thermal expansion and contraction, ensuring a secure and lasting installation.

## Snap Lock Standing Seam

Seamlessly strong, effortlessly efficient.

Snap Lock Standing Seam roofing and siding is a popular choice for both residential and commercial buildings, offering a combination of aesthetic appeal and practical benefits. This profile features panels that snap together without the need for mechanical seaming, simplifying the installation process while still providing a secure and weather-resistant seal. Snap Lock Standing Seam panels stand out due to their use of recyclable materials, like aluminum and steel, which can be repurposed at the end of their service life. The reflective surface of these metal panels helps to minimize heat absorption. contributing to lower energy consumption for cooling. This energy efficiency, coupled with the long lifespan and minimal maintenance requirements of metal roofs and siding, makes the Snap Lock Standing Seam profile a great choice for your roofing or siding needs.