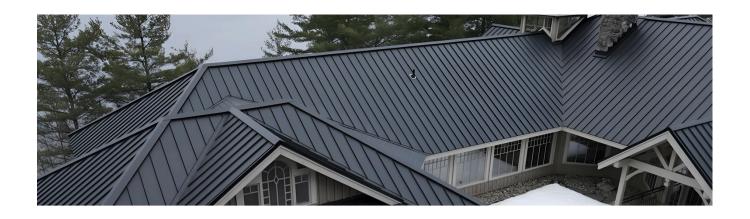

## Snap Lock Standing Seam

Seamlessly strong, effortlessly efficient.

Snap Lock Standing Seam roofing and siding is a popular choice for both residential and commercial buildings, offering a combination of aesthetic appeal and practical benefits. This profile features panels that snap together without the need for mechanical seaming, simplifying the installation process while still providing a secure and weather-resistant seal. Snap Lock Standing Seam panels stand out due to their use of recyclable materials, like aluminum and steel, which can be repurposed at the end of their service life. The reflective surface of these metal panels helps to minimize heat absorption. contributing to lower energy consumption for cooling. This energy efficiency, coupled with the long lifespan and minimal maintenance requirements of metal roofs and siding, makes the Snap Lock Standing Seam profile a great choice for your roofing or siding needs.

- Roofing and siding profile
- Concealed fasteners
- 24 & 26 gauge
- 40 year limited paint warranty
- Offered with or without strengthening ribs
- Impact, weather and fire resistant
- Offered in textured and gloss finish options
- 3/12 minimum roof pitch
- 55% Aluminum-zinc alloy coated steel