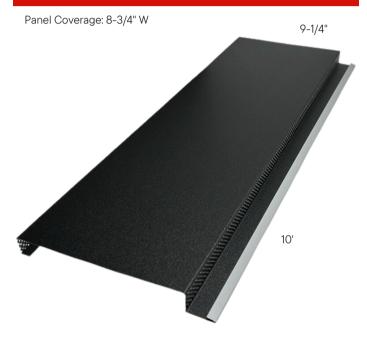

o weather elements, ensuring long-term durability with minimal maintenance requirements. Their durability contributes to cost-effectiveness over time, as they are less prone to damage and deterioration compared to other materials. These Metal Soffits are manufactured from recycled materials and can be fully recycled at the end of their lifespan. They offer a sleek and modern look that enhances the overall appearance of buildings, available in various colours and finishes to match different architectural styles and preferences.

- Soffit profile
- Concealed fasteners
- 24 & 26 gauge
- 40 year limited paint warranty
- Impact, weather and fire resistant
- Exceptional ventilation
- Offered in textured and aluminum finish options
- 55% Aluminum-zinc alloy coated steel





#### **Dimensions**



#### **Colour Options**

GRAPHITE

BLACK

DARK BROWN

ROCKWOOD

BLACK LG

GOTHIC GRAY

COMMERCIAL

SOHO GRAY

COMMERCIAL

BROWN

HARVEST CEDAR