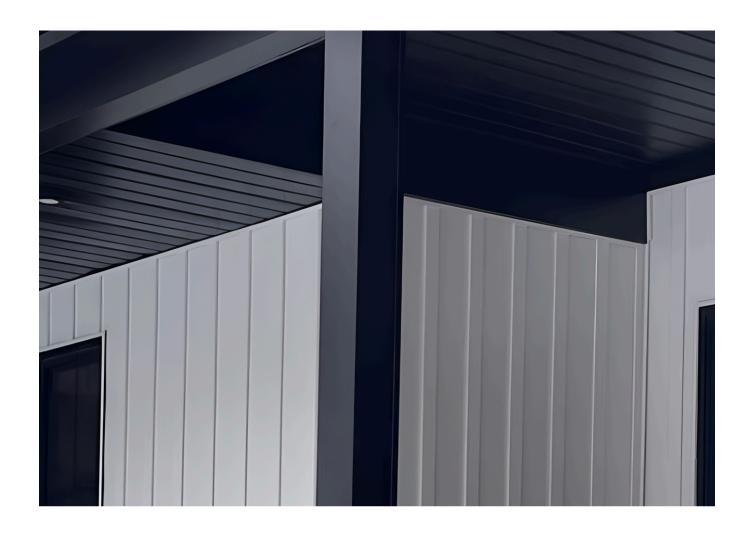

### Hidden Vent Soffit

Combining aesthetics with functionality.

Hidden Vent Metal Soffits offer a combination of aesthetics and functionality, making them a popular choice for architectural detailing. These Soffits feature concealed ventilation slots that provide airflow while maintaining a seamless and clean appearance. Made from durable metals like aluminum and steel, Hidden Vent Metal Soffits provide resistance to weather elements, ensuring long-term durability with minimal maintenance requirements. Their durability contributes to cost-effectiveness over time, as they are less prone to damage and deterioration compared to other materials. These Metal Soffits are manufactured from recycled materials and can be fully recycled at the end of their lifespan. They offer a sleek and modern look that enhances the overall appearance of buildings, available in various colours and finishes to match different architectural styles and preferences.

- Soffit profile
- Concealed fasteners
- 24 & 26 gauge
- 40 year limited paint warranty
- Impact, weather and fire resistant
- Exceptional ventilation
- Offered in textured and aluminum finish options
- 55% Aluminum-zinc alloy coated steel