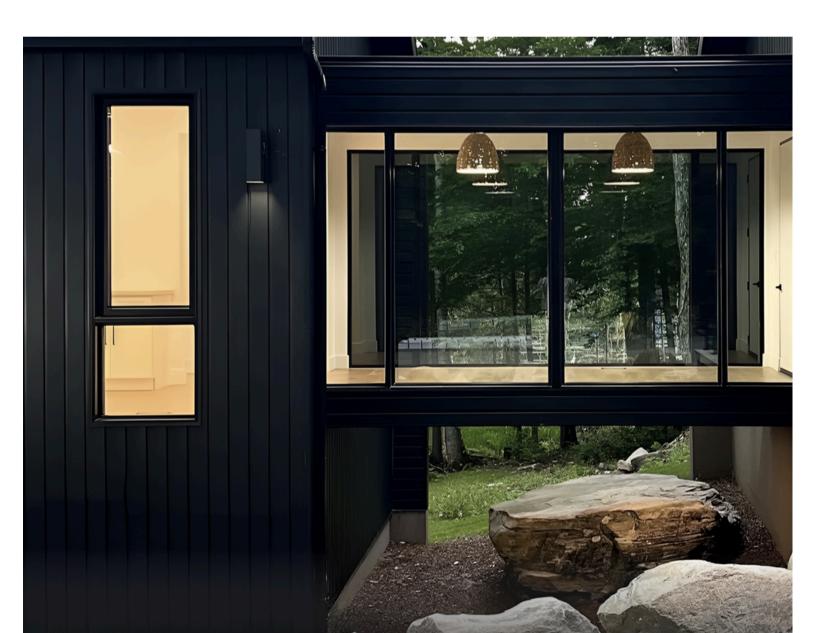

## Mechanical Lock Standing Seam

Superior protection against the elements.

Mechanical Lock Standing Seam is a type of metal roofing and siding system characterized by its durable and weather-resistant design. It features vertical panels with raised seams that interlock through a mechanical seaming process, creating a watertight seal. This profile is popular for its sleek, modern appearance and its ability to withstand harsh weather conditions, making it ideal for both residential and commercial buildings. One of the standout features of the Mechanical Lock Standing Seam profile is its sustainability. The panels are made from recycled metals like aluminum and steel, which themselves are fully recyclable at the end of their lifespan. Additionally, the reflective properties of metal roofing can enhance energy efficiency by reducing cooling costs, making it an eco-friendly choice for environmentally conscious building projects. The Mechanical Lock Standing Seam is also known for its longevity and low maintenance requirements, as well as its capacity to accommodate thermal expansion and contraction, ensuring a secure and lasting installation.

#### **Colour Options**

BLACK
WHITE - WHITE

GRAPHITE

DARK BROWN

GALVALUME

CHARCOAL

SLATE GREY

SLATE GREY