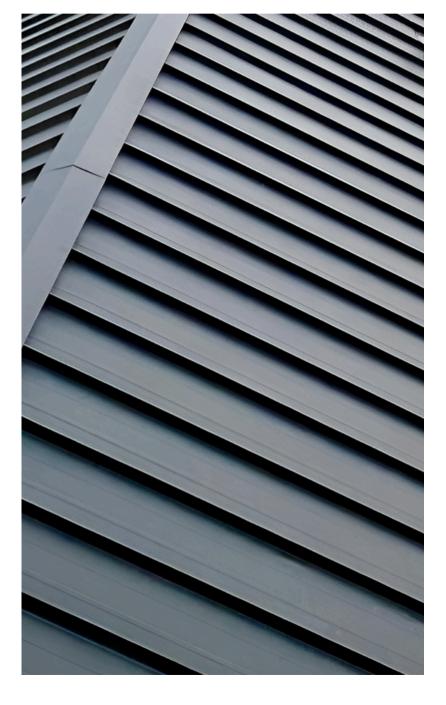

## Snap Lock Standing Seam

Seamlessly strong, effortlessly efficient.

Snap Lock Standing Seam roofing and siding is a popular choice for both residential and commercial buildings, offering a combination of aesthetic appeal and practical benefits. This profile features panels that snap together without the need for mechanical seaming, simplifying the installation process while still providing a secure and weather-resistant seal. Snap Lock Standing Seam panels stand out due to their use of recyclable materials, like aluminum and steel, which can be repurposed at the end of their service life. The reflective surface of these metal panels helps to minimize heat absorption. contributing to lower energy consumption for cooling. This energy efficiency, coupled with the long lifespan and minimal maintenance requirements of metal roofs and siding, makes the Snap Lock Standing Seam profile a great choice for your roofing or siding needs.

#### **Colour Options**

BLACK
BLACK
BLACK

DARK BROWN

GALVALUME

CHARCOAL

CHARCOAL

BLACK

BLACK