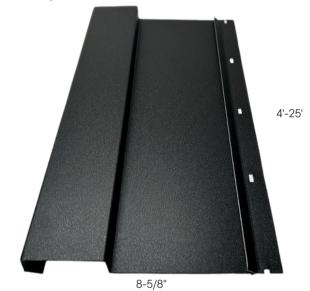

## Board & Batten Siding

Eyecatching lines and shadows for A lasting appeal.

Board & Batten metal siding is a versatile and durable option that combines strength and aesthetic appeal. This style of siding features wide, vertical panels (boards) with narrower strips (battens) covering the seams, creating a distinctive and rustic look. Board & Batten siding offers exceptional strength and resistance to harsh weather conditions, ensuring longevity with minimal maintenance requirements. Its durability translates into costeffectiveness over time, reducing the need for frequent repairs or replacements. These panels are inherently fire and mold resistant as well. Board & Batten panels are manufactured from recycled materials and are fully recyclable at the end of their lifespan, contributing to reduced environmental impact. These siding panels provide a timeless appeal that can complement various architectural styles, offering a range of colours and finishes to suit both traditional and modern designs.

#### **Dimensions**

Panel Coverage: 7" W

#### **Colour Options**

TEX 24 Ga.

WOODGRAIN 24 Ga. & 25 Ga.