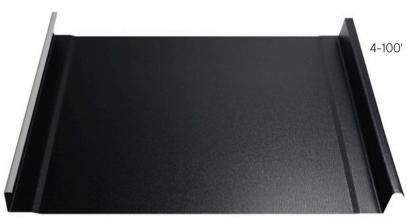

## Mechanical Lock Standing Seam

Superior protection against the elements.

Mechanical Lock Standing Seam is a type of metal roofing and siding system characterized by its durable and weather-resistant design. It features vertical panels with raised seams that interlock through a mechanical seaming process, creating a watertight seal. This profile is popular for its sleek, modern appearance and its ability to withstand harsh weather conditions, making it ideal for both residential and commercial buildings. One of the standout features of the Mechanical Lock Standing Seam profile is its sustainability. The panels are made from recycled metals like aluminum and steel, which themselves are fully recyclable at the end of their lifespan. Additionally, the reflective properties of metal roofing can enhance energy efficiency by reducing cooling costs, making it an eco-friendly choice for environmentally conscious building projects. The Mechanical Lock Standing Seam is also known for its longevity and low maintenance requirements, as well as its capacity to accommodate thermal expansion and contraction, ensuring a secure and lasting installation.

#### **Dimensions**

Panel Coverage: 16" W

16-3/8"