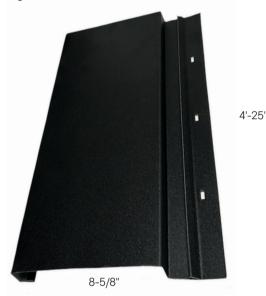

## Board & Batten Siding

Eyecatching lines and shadows for A lasting appeal.

Board & Batten metal siding is a versatile and durable option that combines strength and aesthetic appeal. This style of siding features wide, vertical panels (boards) with narrower strips (battens) covering the seams, creating a distinctive and rustic look. Board & Batten siding offers exceptional strength and resistance to harsh weather conditions, ensuring longevity with minimal maintenance requirements. Its durability translates into costeffectiveness over time, reducing the need for frequent repairs or replacements. These panels are inherently fire and mold resistant as well. Board & Batten panels are manufactured from recycled materials and are fully recyclable at the end of their lifespan, contributing to reduced environmental impact. These siding panels provide a timeless appeal that can complement various architectural styles, offering a range of colours and finishes to suit both traditional and modern designs.

- Siding profile
- Concealed fasteners
- 24 gauge & 25 gauge
- 40 year limited paint warranty
- Impact, weather and fire resistant
- Offered in textured and woodgrain finish options
- Exceptional stain resistance and adhesion
- Direct to deck installation
- 55% Aluminum-zinc alloy coated steel

#### **Dimensions**

Panel Coverage: 7" W