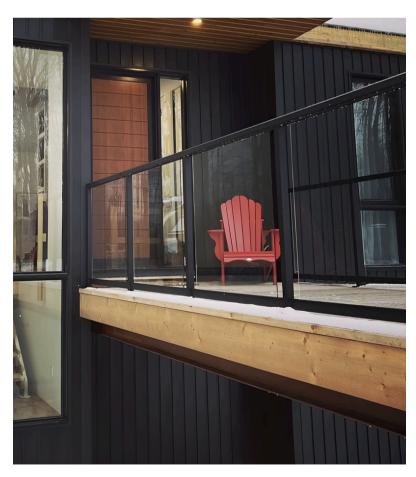

### Ribbed Steel

Strength in every rib.

Ribbed steel is a versatile material used for both roofing and siding, known for its strength, cost-effectiveness, sustainability, and aesthetic appeal. The engineered ribbed design enhances the structural integrity of the panels, providing exceptional durability and resistance to harsh weather conditions, including heavy winds and impacts. This resilience ensures a long lifespan with minimal maintenance, making Ribbed Steel a cost-effective choice over time. Additionally, Ribbed Steel panels are made from recycled materials and can be fully recycled at the end of their service life, supporting sustainable building practices. Their reflective properties also contribute to energy efficiency by reducing cooling costs. Ribbed Steel panels offer a clean, modern look that can complement various architectural styles, available in a range of colours and finishes to suit diverse design preferences.

#### **Colour Options**

GRAPHITE MELCHERS CHARCOAL GREEN SLATE GREY SLATE GREY