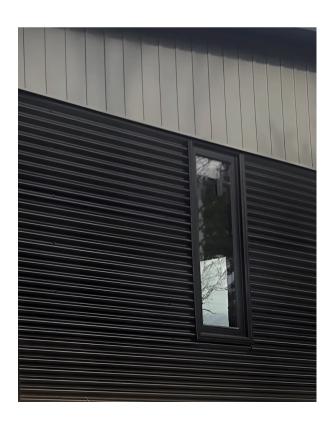

## Mechanical Lock Standing Seam

Superior protection against the elements.

Mechanical Lock Standing Seam is a type of metal roofing and siding system characterized by its durable and weather-resistant design. It features vertical panels with raised seams that interlock through a mechanical seaming process, creating a watertight seal. This profile is popular for its sleek, modern appearance and its ability to withstand harsh weather conditions, making it ideal for both residential and commercial buildings. One of the standout features of the Mechanical Lock Standing Seam profile is its sustainability. The panels are made from recycled metals like aluminum and steel, which themselves are fully recyclable at the end of their lifespan. Additionally, the reflective properties of metal roofing can enhance energy efficiency by reducing cooling costs, making it an eco-friendly choice for environmentally conscious building projects. The Mechanical Lock Standing Seam is also known for its longevity and low maintenance requirements, as well as its capacity to accommodate thermal expansion and contraction, ensuring a secure and lasting installation.

## Snap Lock Standing Seam

Seamlessly strong, effortlessly efficient.

Snap Lock Standing Seam roofing and siding is a popular choice for both residential and commercial buildings, offering a combination of aesthetic appeal and practical benefits. This profile features panels that snap together without the need for mechanical seaming, simplifying the installation process while still providing a secure and weather-resistant seal. Snap Lock Standing Seam panels stand out due to their use of recyclable materials, like aluminum and steel, which can be repurposed at the end of their service life. The reflective surface of these metal panels helps to minimize heat absorption. contributing to lower energy consumption for cooling. This energy efficiency, coupled with the long lifespan and minimal maintenance requirements of metal roofs and siding, makes the Snap Lock Standing Seam profile a great choice for your roofing or siding needs.