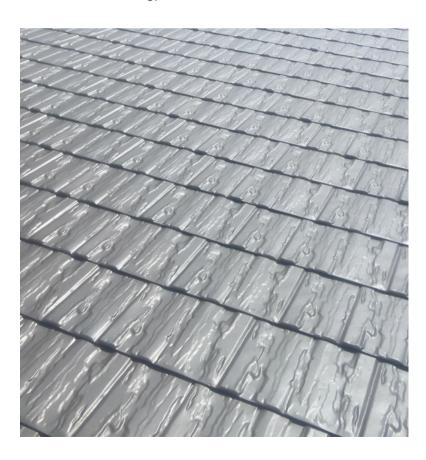

## Metal Shingles

Timeless beauty paired with superior protection.

Our Metal Shingles offer a contemporary and permanent roofing solution. This profile combines strength, cost-effectiveness, sustainability, and aesthetic appeal. These shingles are made from durable metals like steel or aluminum, offering superior resistance to harsh weather conditions, including heavy rain, snow, and high winds. Their longevity and minimal maintenance needs make them a cost-effective option over time, as they can last significantly longer than traditional asphalt shingles.

OMRS Metal Shingles are made from recycled materials like aluminum and steel that are fully recyclable at the end of their life span.

Additionally, their reflective properties help improve energy efficiency by reducing cooling costs. Our experienced shingle technicians ensure exemplary products to help you get the job done right. The Metal Slate Shingles feature a 4-way interlock and direct-to-deck installation, making them easy to install. Their impact and fire-resistant, slate-inspired design, provides a versatile and attractive option for any architectural design.