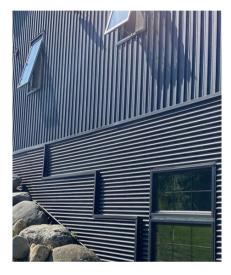

## Corrugated

Rippled metal panels for a unique look.

Corrugated Sheet Metal is a highly practical and popular choice for both roofing and siding, offering numerous benefits including strength, cost-effectiveness, sustainability, and aesthetic versatility. The distinctive corrugated pattern not only enhances the material's structural resilience, providing excellent durability and resistance to severe weather conditions, but also contributes to efficient water runoff. The durability of these panels ensure a long lifespan with minimal maintenance, making it a cost-effective option for various construction projects. From a sustainability standpoint, Corrugated Sheet Metal is manufactured from recycled materials and can be fully recycled at the end of its life, reducing environmental impact. Its reflective properties help in reducing energy consumption for cooling. Corrugated Sheet Metal provides a rugged, industrial look that can be adapted to both modern and traditional architectural styles, available in a variety of colours and finishes to meet diverse design preferences.

- Roofing and heavy duty siding profile
- Concealed fasteners
- 26 gauge
- 40 year limited paint warranty
- Direct to deck or strapping installation
- Impact, weather and fire resistant
- Offered in textured and gloss finish options
- 3/12 minimum roof pitch
- 55% Aluminum-zinc alloy coated steel

#### **Dimensions**

Panel Coverage: 27" W

4'-2

29-3/16"

#### **Colour Options**