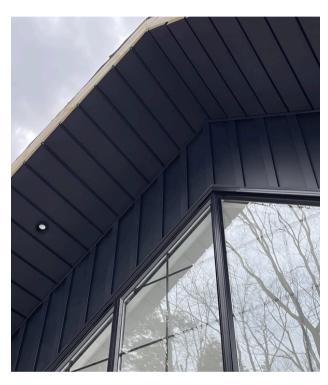

## Mechanical Lock Standing Seam

Superior protection against the elements.

Mechanical Lock Standing Seam is a type of metal roofing and siding system characterized by its durable and weather-resistant design. It features vertical panels with raised seams that interlock through a mechanical seaming process, creating a watertight seal. This profile is popular for its sleek, modern appearance and its ability to withstand harsh weather conditions, making it ideal for both residential and commercial buildings. One of the standout features of the Mechanical Lock Standing Seam profile is its sustainability. The panels are made from recycled metals like aluminum and steel, which themselves are fully recyclable at the end of their lifespan. Additionally, the reflective properties of metal roofing can enhance energy efficiency by reducing cooling costs, making it an eco-friendly choice for environmentally conscious building projects. The Mechanical Lock Standing Seam is also known for its longevity and low maintenance requirements, as well as its capacity to accommodate thermal expansion and contraction, ensuring a secure and lasting installation.

- Roofing and siding profile
- Concealed fasteners
- 24 & 26 gauge
- 40 year limited paint warranty
- Offered with or without strengthening ribs
- Impact, weather and fire resistant
- Offered in textured and gloss finish options
- 1/12 minimum roof pitch
- 55% Aluminum-zinc alloy coated steel