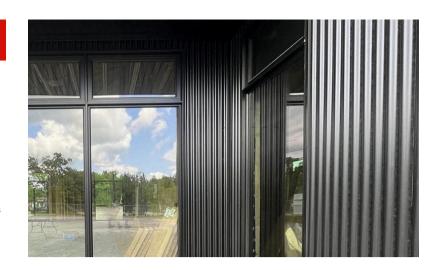

## Corrugated

Rippled metal panels for a unique look.

Corrugated Sheet Metal is a highly practical and popular choice for both roofing and siding, offering numerous benefits including strength, cost-effectiveness, sustainability, and aesthetic versatility. The distinctive corrugated pattern not only enhances the material's structural resilience, providing excellent durability and resistance to severe weather conditions, but also contributes to efficient water runoff. The durability of these panels ensure a long lifespan with minimal maintenance, making it a cost-effective option for various construction projects. From a sustainability standpoint, Corrugated Sheet Metal is manufactured from recycled materials and can be fully recycled at the end of its life, reducing environmental impact. Its reflective properties help in reducing energy consumption for cooling. Corrugated Sheet Metal provides a rugged, industrial look that can be adapted to both modern and traditional architectural styles, available in a variety of colours and finishes to meet diverse design preferences.

- Roofing and heavy duty siding profile
- Concealed fasteners
- 26 gauge
- 40 year limited paint warranty
- Direct to deck or strapping installation
- Impact, weather and fire resistant
- Offered in textured and gloss finish options
- 3/12 minimum roof pitch
- 55% Aluminum-zinc alloy coated steel

#### **Dimensions**

Panel Coverage: 27" W

4'-2

29-3/16"

#### **Colour Options**