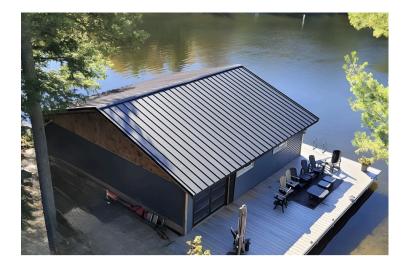

## Mechanical Lock Standing Seam

Superior protection against the elements.

Mechanical Lock Standing Seam is a type of metal roofing and siding system characterized by its durable and weather-resistant design. It features vertical panels with raised seams that interlock through a mechanical seaming process, creating a watertight seal. This profile is popular for its sleek, modern appearance and its ability to withstand harsh weather conditions, making it ideal for both residential and commercial buildings. One of the standout features of the Mechanical Lock Standing Seam profile is its sustainability. The panels are made from recycled metals like aluminum and steel, which themselves are fully recyclable at the end of their lifespan. Additionally, the reflective properties of metal roofing can enhance energy efficiency by reducing cooling costs, making it an eco-friendly choice for environmentally conscious building projects. The Mechanical Lock Standing Seam is also known for its longevity and low maintenance requirements, as well as its capacity to accommodate thermal expansion and contraction, ensuring a secure and lasting installation.

- Roofing and siding profile
- Concealed fasteners
- 24 & 26 gauge
- 40 year limited paint warranty
- Offered with or without strengthening ribs
- Impact, weather and fire resistant
- Offered in textured and gloss finish options
- 1/12 minimum roof pitch
- 55% Aluminum-zinc alloy coated steel