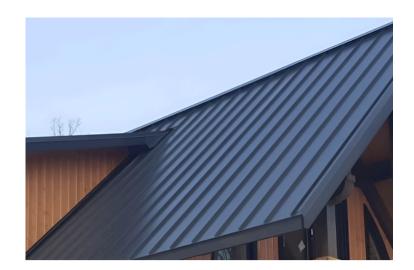

### Ribbed Steel

Strength in every rib.

Ribbed steel is a versatile material used for both roofing and siding, known for its strength, cost-effectiveness, sustainability, and aesthetic appeal. The engineered ribbed design enhances the structural integrity of the panels, providing exceptional durability and resistance to harsh weather conditions, including heavy winds and impacts. This resilience ensures a long lifespan with minimal maintenance, making Ribbed Steel a cost-effective choice over time. Additionally, Ribbed Steel panels are made from recycled materials and can be fully recycled at the end of their service life, supporting sustainable building practices. Their reflective properties also contribute to energy efficiency by reducing cooling costs. Ribbed Steel panels offer a clean, modern look that can complement various architectural styles, available in a range of colours and finishes to suit diverse design preferences.

#### **Colour Options**

GRAPHITE MELCHERS CHARCOAL GREEN SLATE GREY SLATE GREY