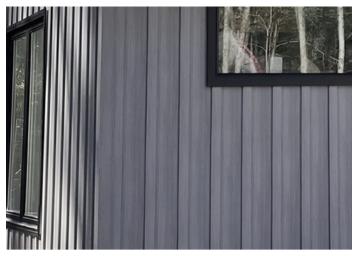

## Modern Plank Siding

Timeless beauty of real wood.

Modern Plank metal siding offers a blend of strength and beauty, making it a popular choice for contemporary architectural designs. Constructed from resilient metals such as steel or aluminum, our Modern Plank metal siding provides exceptional strength and durability against harsh weather conditions, ensuring long-term durability with minimal maintenance. Its cost-effectiveness lies in both its initial affordability and the reduced need for repairs or replacements over time. From a sustainability perspective, our Modern Plank metal siding is made from recycled materials and is fully recyclable at the end of its lifespan, reducing environmental impact. Metal siding's inherent energy efficiency helps to lower heating and cooling costs by reflecting sunlight and reducing heat transfer. Modern Plank metal siding offers clean lines and a variety of textures and finishes, allowing for versatile design options that can enhance the visual appeal of any building facade.

#### **Dimensions**

Panel Coverage: 7" W

#### **Colour Options**

TEX 24 Ga.

WOODGRAIN 24 Ga. & 25 Ga.