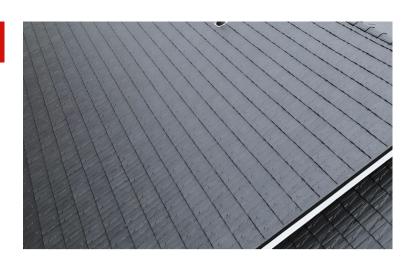

## Mechanical Lock Standing Seam

Superior protection against the elements.

Mechanical Lock Standing Seam is a type of metal roofing and siding system characterized by its durable and weather-resistant design. It features vertical panels with raised seams that interlock through a mechanical seaming process, creating a watertight seal. This profile is popular for its sleek, modern appearance and its ability to withstand harsh weather conditions, making it ideal for both residential and commercial buildings. One of the standout features of the Mechanical Lock Standing Seam profile is its sustainability. The panels are made from recycled metals like aluminum and steel, which themselves are fully recyclable at the end of their lifespan. Additionally, the reflective properties of metal roofing can enhance energy efficiency by reducing cooling costs, making it an eco-friendly choice for environmentally conscious building projects. The Mechanical Lock Standing Seam is also known for its longevity and low maintenance requirements, as well as its capacity to accommodate thermal expansion and contraction, ensuring a secure and lasting installation.

- Roofing and siding profile
- Concealed fasteners
- 24 & 26 gauge
- 40 year limited paint warranty
- Offered with or without strengthening ribs
- Impact, weather and fire resistant
- Offered in textured and gloss finish options
- 1/12 minimum roof pitch
- 55% Aluminum-zinc alloy coated steel

#### **Dimensions**

Panel Coverage: 16" W

16-3/8"