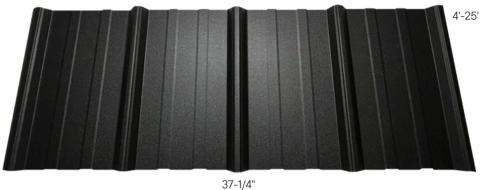

## Mechanical Lock Standing Seam

Superior protection against the elements.

Mechanical Lock Standing Seam is a type of metal roofing and siding system characterized by its durable and weather-resistant design. It features vertical panels with raised seams that interlock through a mechanical seaming process, creating a watertight seal. This profile is popular for its sleek, modern appearance and its ability to withstand harsh weather conditions, making it ideal for both residential and commercial buildings. One of the standout features of the Mechanical Lock Standing Seam profile is its sustainability. The panels are made from recycled metals like aluminum and steel, which themselves are fully recyclable at the end of their lifespan. Additionally, the reflective properties of metal roofing can enhance energy efficiency by reducing cooling costs, making it an eco-friendly choice for environmentally conscious building projects. The Mechanical Lock Standing Seam is also known for its longevity and low maintenance requirements, as well as its capacity to accommodate thermal expansion and contraction, ensuring a secure and lasting installation.

- Roofing and siding profile
- Concealed fasteners
- 24 & 26 gauge
- 40 year limited paint warranty
- Offered with or without strengthening ribs
- Impact, weather and fire resistant
- Offered in textured and gloss finish options
- 1/12 minimum roof pitch
- 55% Aluminum-zinc alloy coated steel

#### **Dimensions**

Panel Coverage: 16" W

16-3/8"