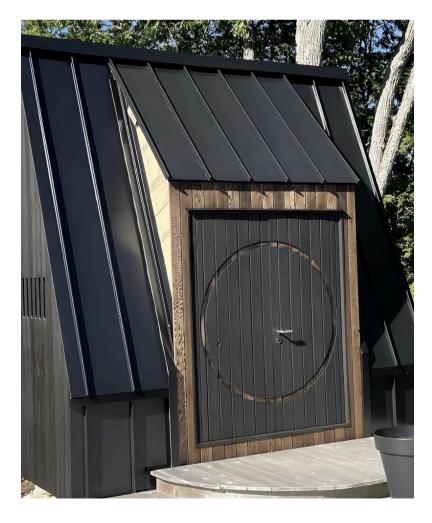

## Snap Lock Standing Seam

Seamlessly strong, effortlessly efficient.

Snap Lock Standing Seam roofing and siding is a popular choice for both residential and commercial buildings, offering a combination of aesthetic appeal and practical benefits. This profile features panels that snap together without the need for mechanical seaming, simplifying the installation process while still providing a secure and weather-resistant seal. Snap Lock Standing Seam panels stand out due to their use of recyclable materials, like aluminum and steel, which can be repurposed at the end of their service life. The reflective surface of these metal panels helps to minimize heat absorption. contributing to lower energy consumption for cooling. This energy efficiency, coupled with the long lifespan and minimal maintenance requirements of metal roofs and siding, makes the Snap Lock Standing Seam profile a great choice for your roofing or siding needs.

- Roofing and siding profile
- Concealed fasteners
- 24 & 26 gauge
- 40 year limited paint warranty
- Offered with or without strengthening ribs
- Impact, weather and fire resistant
- Offered in textured and gloss finish options
- 3/12 minimum roof pitch
- 55% Aluminum-zinc alloy coated steel